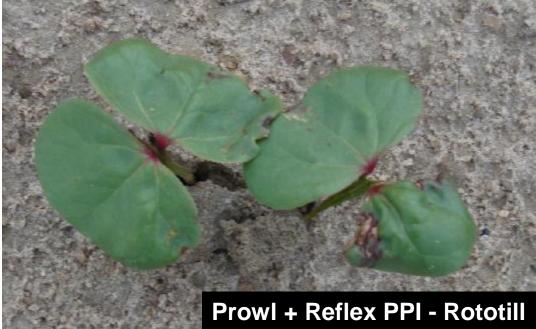

| POST1                                                       | POST2                      | Layby              |
|------------------------------------|------------------------------|-------------------------------------------------------------|----------------------------|--------------------|
| Treflan/Prowl<br>+<br>Reflex 12 oz | Reflex 8-12 oz<br>+<br>Direx | RU + Staple<br>(Palmer up)<br>or<br>RU + Dual<br>or Warrant | RU + Dual<br>or<br>Warrant | Direx<br>+<br>MSMA |

Split Reflex system: 3 types of chemistry

# Percent Palmer Amaranth control with Reflex PPI, PRE, or Split Applied at 35 DAT. 2011.



Prowl H2O 2 pts/A included with all treatments.

# Percent Palmer Control with Reflex + Prowl PPI, 2010. TyTy, GA. 38 DAT.



### Cotton injury is a big concern for growers!!









Irrigated May 13
Planted May 14
Irrigated May 19 during emergence

#### Roundup Ready PLUS Cotton Incentive (Up to \$22)

Valor AND Reflex = (\$3.00)

Cotoran, Cotton Pro, Direx =  $(\$3.00)^*$ 

Warrant 3 pt = (\$4.50)\*

Dual Magnum 1 pt = (\$3.00)

Gramoxone Inteon 2 pt = (\$1.00)

### Impact of GR Palmer amaranth on GA.



**Liberty-based Programs** 

### Making the most of your Liberty!

- Ø Water volume
- Ø Spray tip and pressure
- Ø Time of day you spray
- Ø Palmer size



MOST IMPORTANT IS TO HAVE PRESSURE AND NOZZLES THAT GENERALTE MEDIUM (300-400 MICRONS)

# Late-season Palmer control with Liberty as influenced by time of day.



Time of Day for Liberty Applications

Ignite POST 1 (5" Palmer), Ignite POST 2 (18 d later), Diuron + MSMA layby



Ignite POST (5"Palmer), Ignite POS