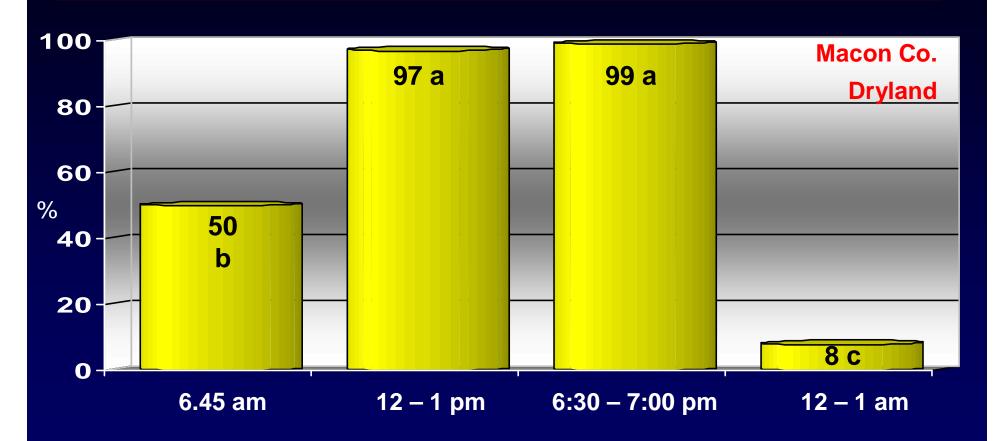

# Late-season Palmer control with Liberty as influenced by time of day.

Time of Day for Liberty Applications

Ignite POST 1 (5" Palmer), Ignite POST 2 (18 d later), Diuron + MSMA layby

Ignite POST (5"Palmer), Ignite POST 2 (18 d later), diuron + MSMA layby