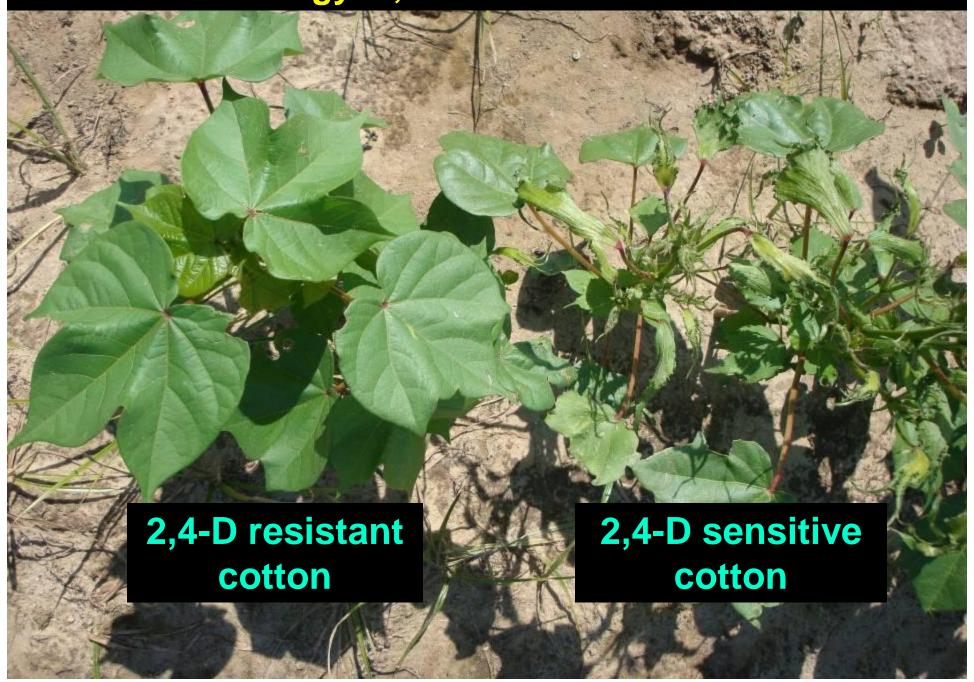

/A} = 1.28 \times 10^{10} \text{ seed/A}$ 

#### Herbicide Resistance: Will You Survive?



If resistance is one in a billion then you only need 918 acres to find that plant.

(historically resistance is 1 plant in population of 1-10 million...9.18 acres)

## **PPO Herbicides**





**XR**eflex。



- Amaranthus quitensis
  - 2005 (Bolivia)
- Common waterhemp
  - 2001 (Kansas)
  - 2002 (Illinois)
  - 2005 (Missouri)
  - 2009 (Iowa)
- Common ragweed
  - 2005 (Delaware)
  - 2006 (Ohio)
- Wild poinsettia
  - 2004 (Brazil)

## Liberty



## Abuse of Liberty

- LL cotton, corn, soybeans
- PHY WRF cotton
- may jeopardize future technologies (DHT, Dicamba)

#### Current resistances

- Italian ryegrass (Oregon)
- Goosegrass (Malaysia)







## Future Technology: 2,4-D or Dicamba Resistant Cotton









## Controlling Palmer in LL Cotton. 2012.

| Pre-plant   | PRE                                            | POST1<br>1-If cotton | POST 2<br>5-7 If cotton | Layby      |
|-------------|------------------------------------------------|----------------------|-------------------------|------------|
|             |                                                |                      |                         |            |
| Valor<br>or | Diuron + Prowl Cotoran + Prowl Add in paraquat | Liberty<br>+         | Liberty                 | Direx<br>+ |
| diuron      | Reflex + Prowl Staple + Prowl Add in paraquat  | Dual Mag             |                         | MSMA       |

NO IGNITE AT BURNDOWN OR LAYBY!!!!!!!!!!!!!!

# How do we save Liberty and the family farm????



- Significant p