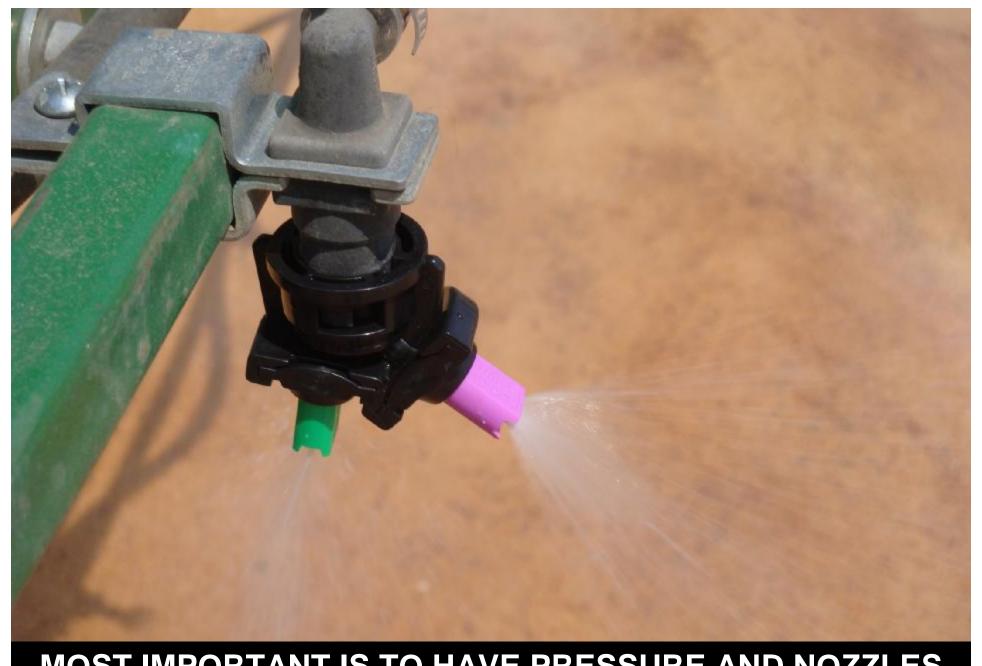

### Making the most of your Liberty!

- Ø Water volume
- Ø Spray tip and pressure
- Ø Time of day you spray
- Ø Palmer size

MOST IMPORTANT IS TO HAVE PRESSURE AND NOZZLES THAT GENERALTE MEDIUM (300-400 MICRONS)