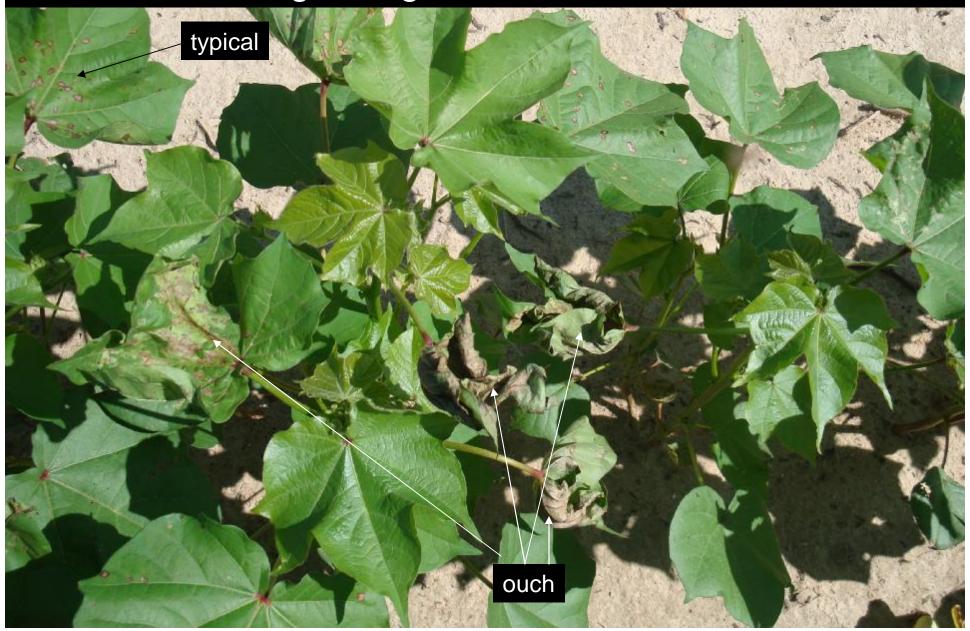

### Cotton injury is a big concern for growers!!

Irrigated May 13
Planted May 14
Irrigated May 19 during emergence