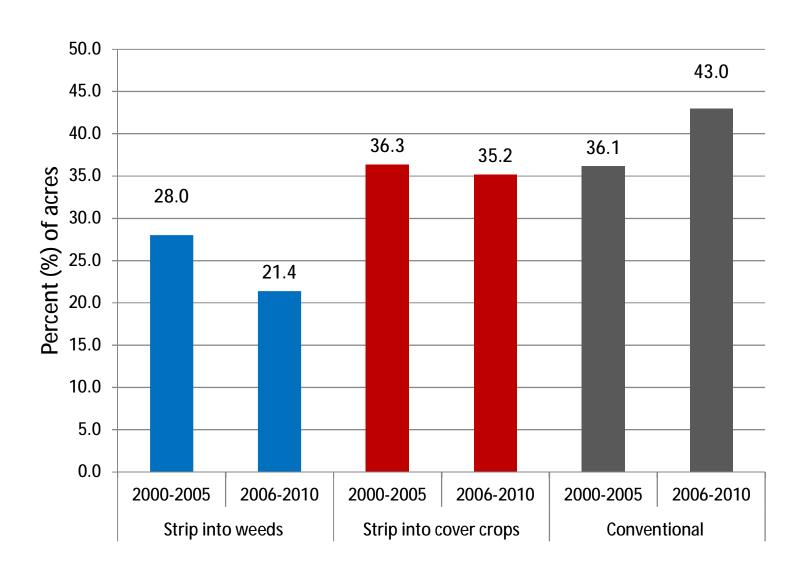

# Diversity and Integration: Keys to Surviving in a Palmer World



### **Topics of Discussion**

- Ø Changes in cotton production
- Ø Roundup-based programs
- Ø Liberty-based programs
- Ø Integrate the system or grow trees
- Ø PPO and Liberty sustainability



## Agents: Most troublesome weed



# Growers: Pre-plant\*/PRE herbicides applied Percent (%) of acres treated



# Growers: POST herbicides applied Percent (%) of acres treated



#### **Growers**

2000-2005: Herbicide costs = \$32.30/A

2006-2010: Herbicide costs = \$62.50/A



2000-2005: 17% of growers hand-weeded 5% cotton acres at \$2.40/A

2006-2010: 92% of growers hand-weeded 52% cotton acres at \$23.70/A



# Growers: Changes in tillage/planting practices from 2000-2005 to 2006-2010



# Diversity and Integration: Keys to Surviving in a Palmer World



| Preplant                                      | PRE                         | POST1                                                 | POST 2             | Layby     |
|-----------------------------------------------|-----------------------------|-------------------------------------------------------|--------------------|-----------|
| Valor<br>No Palmer up                         | Reflex + Direx add paraquat | RU +                                                  | RU+                | Direx     |
| Valor + Direx<br>Palmer up, >15 d<br>to plant | Reflex + Prowl add paraquat | <ul><li>Staple</li><li>OR</li><li>RU + Dual</li></ul> | Dual or<br>Warrant | +<br>MSMA |
| Direx<br>Palmer up, <15 d<br>to plant         | Refl