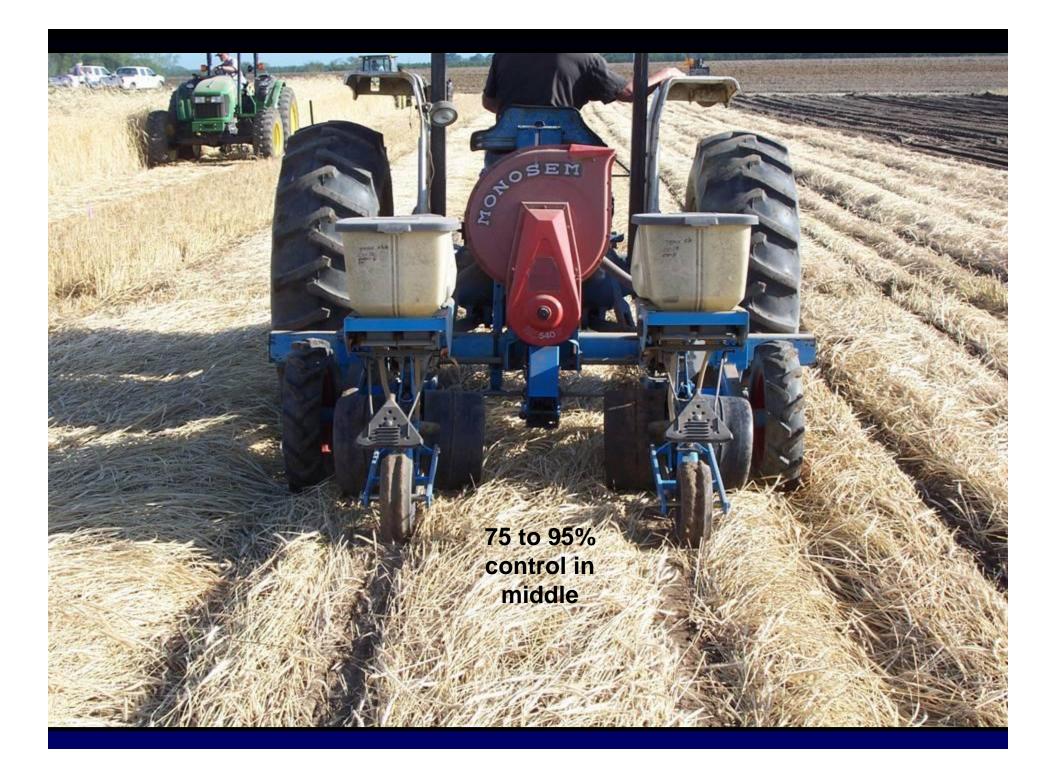

|  |
|                                        |                                                      | 1-If cotton  | 5-7 If cotton |                    |  |
| Valor<br>or                            | Diuron + Prowl<br>Cotoran + Prowl<br>Add in paraquat | Liberty<br>+ | Liberty       | Direx<br>+<br>MSMA |  |
| diuron                                 | Reflex + Prowl Staple + Prowl  Add in paraquat       | Dual Mag     |               | IVISIVIA           |  |

NO IGNITE AT BURNDOWN OR LAYBY!!!!!!!!!!!!!!





Georgia growers will not economically survive relying on just herbicides!!!!





## Most Palmer amaranth emerges from top inch



## Number of Palmer Amaranth Plants During Early Season. Macon Co., Georgia 2008.\*





No Deep Tillage

**Deep Turn** 

No Herbicide Treatment





## **Potential Benefits for Georgia Growers**



- 1. Improved Palmer control
- 2. Protect herbicide chemistry
- 3. Labor (compared to tillage)
- 4. Wind and water erosion
- 5. Prevents GR horseweed
- 6. Prevents/Lessons GR ryegrass
- 7. Moisture conservation
- 8. Reduce herbicide inputs
- 9. Higher yields on dryland
- 10. Protection from EPA
- 11. Reduces thrips damage

## **Potential Challenges for Georgia Growers**



- 1. Blowout impacting stand
- 2. Incorporate herbicides with when strip tilling
- Spray then roll, roll then spray?
- 4. Time to get established
- 5. Increased fertilizer
- 6. Rubber wheel system
- 7. Grower comfort



## Palmer amaranth seedbank – it is the key!



YEAR 1: 5 Palmer females escape

Produce 2,000,000 seeds in cotton (50% germ)

YEAR 2:

Weed program = 99