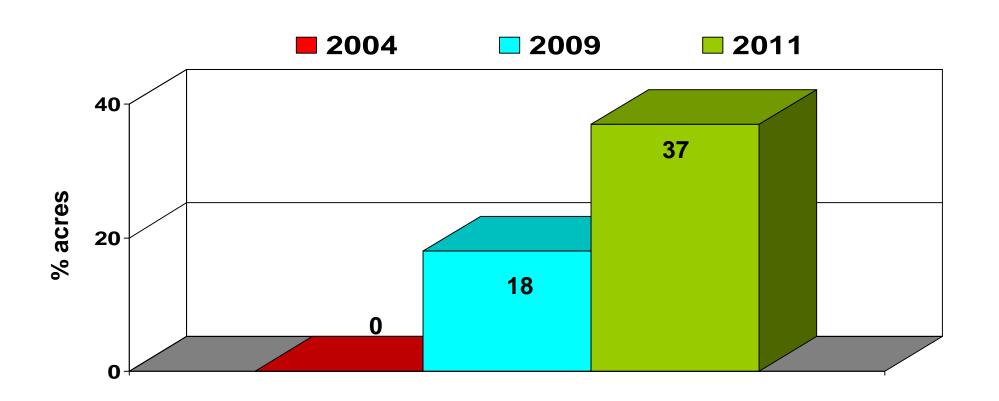

12 oz | Reflex 8-12 oz<br>+<br>Direx | RU + Staple<br>(Palmer up)<br>or<br>RU + Dual<br>or Warrant | RU + Dual<br>or<br>Warrant | Direx<br>+<br>MSMA |

Split Reflex system: 3 types of chemistry

# Percent Palmer Amaranth control with Reflex PPI, PRE, or Split Applied at 35 DAT. 2011.



Prowl H2O 2 pts/A included with all treatments.

# Percent Palmer Control with Reflex + Prowl PPI, 2010. TyTy, GA. 38 DAT.



### Cotton injury is a big concern for growers!!









Irrigated May 13
Planted May 14
Irrigated May 19 during emergence

#### Roundup Ready PLUS Cotton Incentive (Up to \$22)

Valor AND Reflex = (\$3.00)

Cotoran, Cotton Pro, Direx =  $(\$3.00)^*$ 

Warrant 3 pt = (\$4.50)\*

Dual Magnum 1 pt = (\$3.00)

Gramoxone Inteon 2 pt = (\$1.00)

### Impact of GR Palmer amaranth on GA.



**Liberty-based Programs** 

### Making the most of your Liberty!

- Ø Water volume
- Ø Spray tip and pressure
- Ø Time of day you spray
- Ø Palmer size



MOST IMPORTANT IS TO HAVE PRESSURE AND NOZZLES THAT GENERALTE MEDIUM (300-400 MICRONS)

# Late-season Palmer control with Liberty as influenced by time of day.



Time of Day for Liberty Applications

Ignite POST 1 (5" Palmer), Ignite POST 2 (18 d later), Diuron + MSMA layby



Ignite POST (5"Palmer), Ignite POST 2 (18 d later), diuron + MSMA layby

# Making the most of your Liberty



## Making the most of your Ignite





| Controlling Palmer in LL Cotton. 2012. |                                                      |              |               |                    |  |
|----------------------------------------|-------------------