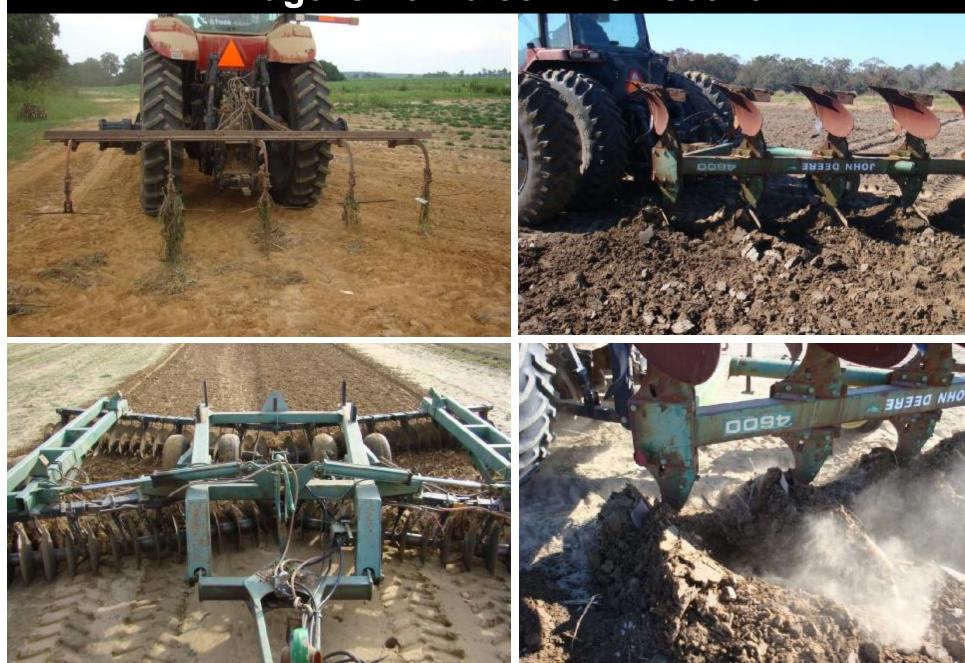

ry.  |                           |
| Valor +<br>Direx                | Reflex + Prowl                      | or<br>RU + Dual          | Perfect timing for application!                    | or thrips                 |
| Direx                           | Reflex + Prowl                      | or Warrant               | Allows time for activation before PRE breaks down! |                           |
| add<br>paraquat<br>if Palmer    | 48 hr within planting; add paraquat | 10 - 12 d<br>after PRE   | 12 - 14 d<br>after POST1                           | 15-17<br>d after<br>POST2 |
| emerged,<br>follow<br>plantback |                                     | (10 day after<br>May 10) | (12 day after May 10)                              |                           |

#### Tillage is now a common scene



#### RR Conventional Tillage Cotton Systems. 2012.

| Preplant                           | PRE                          | POST1                                                       | POST2                      | Layby              |
|------------------------------------|------------------------------|-------------------------------------------------------------|----------------------------|--------------------|
| Treflan/Prowl<br>+<br>Reflex 12 oz | Reflex 8-12 oz<br>+<br>Direx | RU + Staple<br>(Palmer up)<br>or<br>RU + Dual<br>or Warrant | RU + Dual<br>or<br>Warrant | Direx<br>+<br>MSMA |

Split Reflex system: 3 types of chemistry

# Percent Palmer Amaranth control with Reflex PPI, PRE, or Split Applied at 35 DAT. 2011.



Prowl H2O 2 pts/A included with all treatments.

# Percent Palm