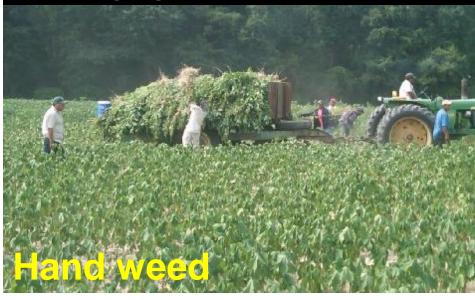

#### **Growers**

2000-2005: Herbicide costs = \$32.30/A

2006-2010: Herbicide costs = \$62.50/A

2000-2005: 17% of growers hand-weeded 5% cotton acres at \$2.40/A

2006-2010: 92% of growers hand-weeded 52% cotton acres at \$23.70/A