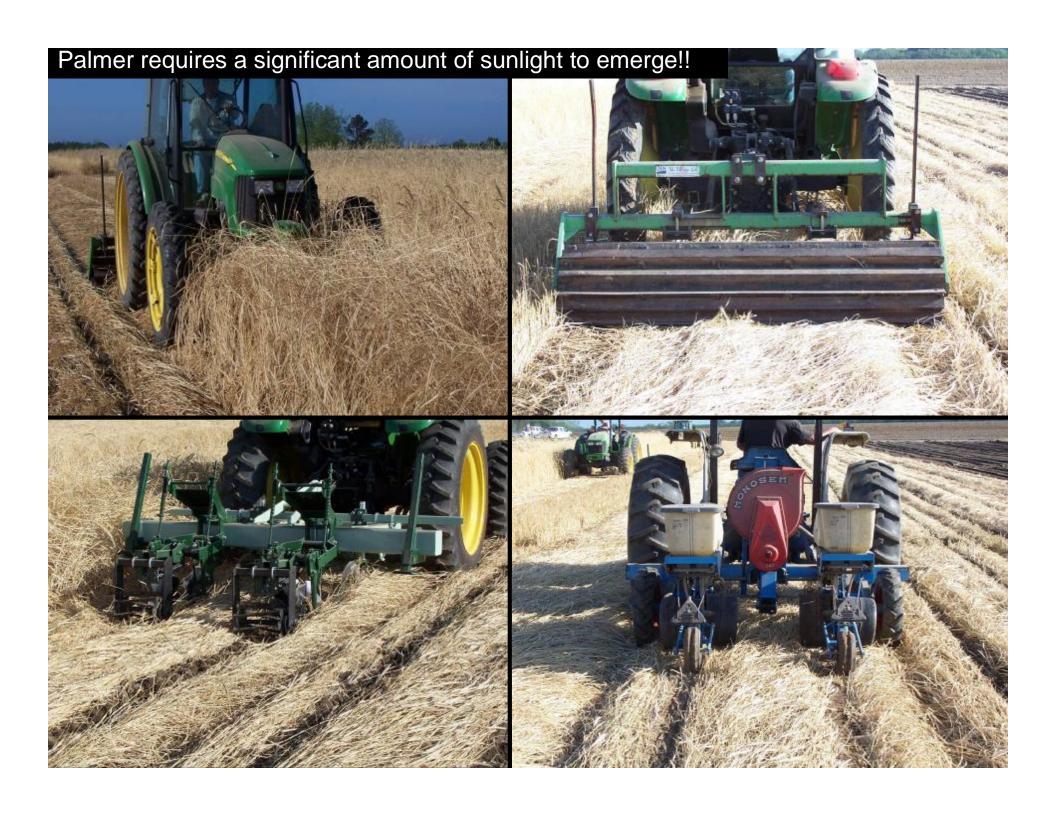

|  |
|                                        |                                                      | 1-If cotton  | 5-7 If cotton |                    |  |
| Valor<br>or                            | Diuron + Prowl<br>Cotoran + Prowl<br>Add in paraquat | Liberty<br>+ | Liberty       | Direx<br>+<br>MSMA |  |
| diuron                                 | Reflex + Prowl Staple + Prowl  Add in paraquat       | Dual Mag     |               | IVISIVIA           |  |

NO IGNITE AT BURNDOWN OR LAYBY!!!!!!!!!!!!!!





Georgia growers will not economically survive relying on just herbicides!!!!





## Most Palmer amaranth emerges from top inch



## Number of Palmer Amaranth Plants During Early Season. Macon Co., Georgia 2008.\*





No Deep Tillage

**Deep Turn** 

No Herbicide Treatment





## **Potential Benefits for Georgia Growers**



- 1. Improved Palmer control
- 2. Protect herbicide chemistry
- 3. Labor (compared to tillage)
- 4. Wind and water erosion
- 5. Prevents GR horseweed
- 6. Prevents/Lessons GR ryegrass
- 7. Moisture conservation
- 8. Reduce herbicide inputs
- 9. Higher yields on dryland
- 10. Protection from EPA
- 11. Reduces thrips damage

## **Potential Challenges for Georgia Growers**



- 1. Blowout impacting stand
- 2. Incorporate herbicides with when strip tilling
- Spray then roll, roll then spray?
- 4. Time to get established
- 5. Increased fertilizer
- 6. Rubber wheel system
- 7. Grower comfort



## Palmer amaranth seedbank – it is the key!



YEAR 1: 5 Palmer females escape

Produce 2,000,000 seeds in cotton (50% germ)

YEAR 2:

Weed program =