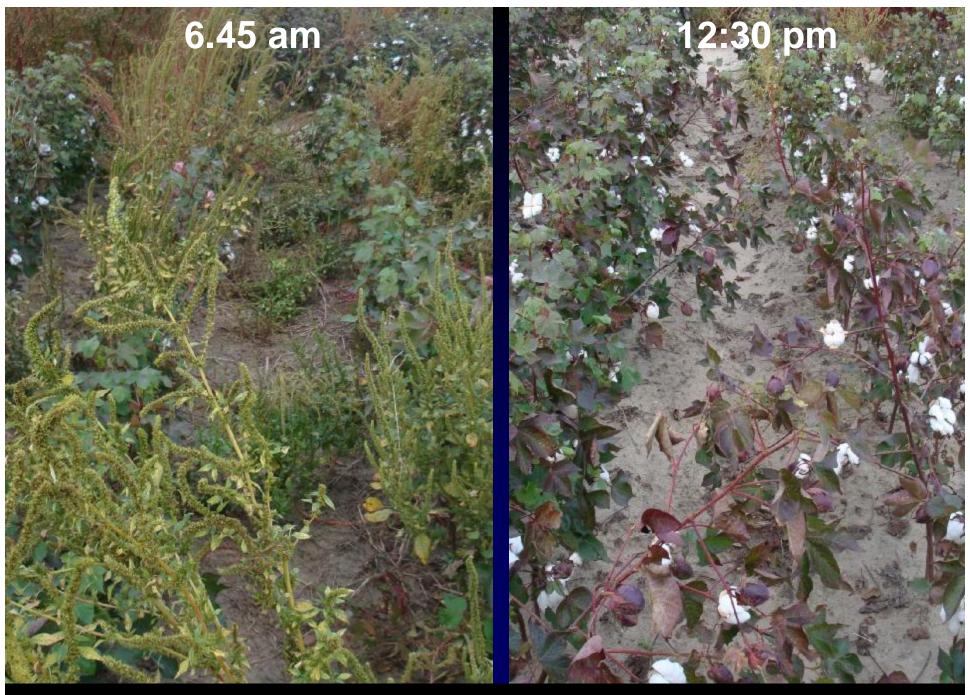

# Late-season Palmer control with Liberty as influenced by time of day.

Time of Day for Liberty Applications

Ignite POST 1 (5" Palmer), Ignite POST 2 (18 d later), Diuron + MSMA layby

Ignite POST (5"Palmer), Ignite POST 2 (18 d later), diuron + MSMA layby