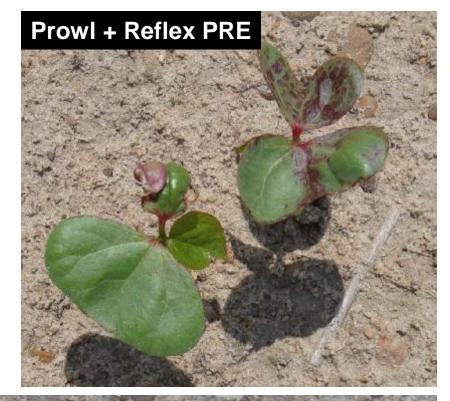

# Percent Palmer Amaranth control with Reflex PPI, PRE, or Split Applied at 35 DAT. 2011.

Prowl H2O 2 pts/A included with all treatments.