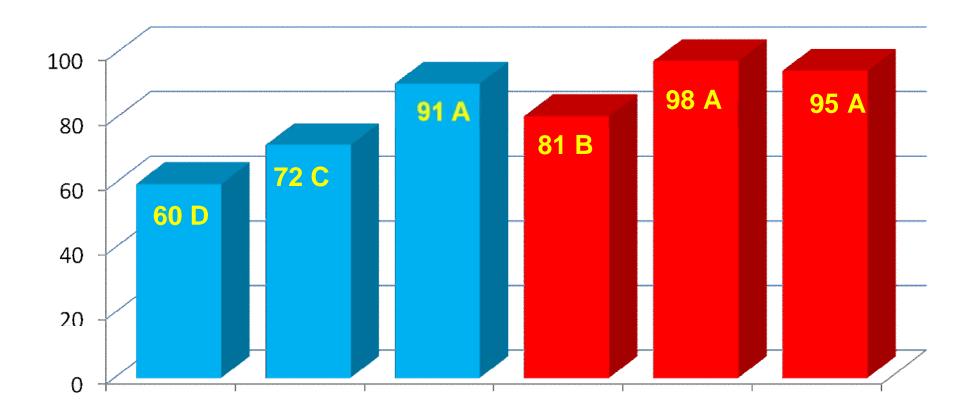

# Percent Palmer Amaranth control with Reflex PPI, PRE, or Split Applied at 35 DAT. 2011.

Prowl H2O 2 pts/A included with all treatments.

# Percent Palmer Control with Reflex + Prowl PPI, 2010. TyTy, GA. 38 DAT.