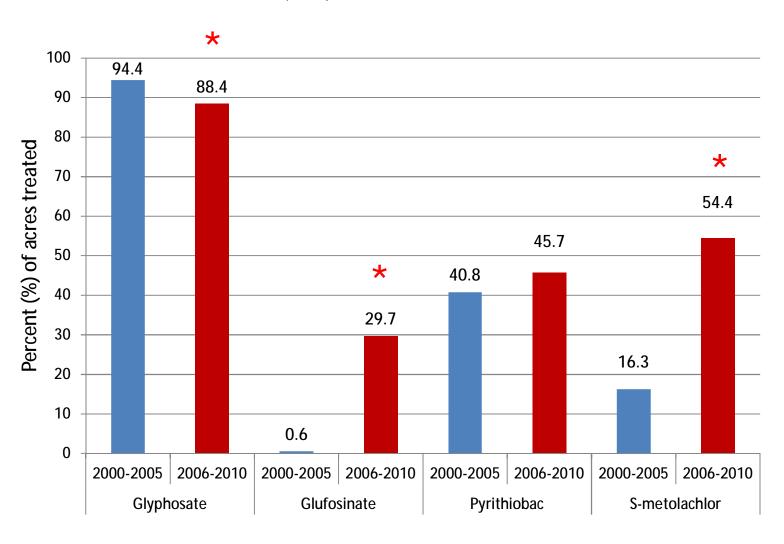

# Diversity and Integration: Keys to Surviving in a Palmer World



### **Topics of Discussion**

- Ø Changes in cotton production
- Ø Roundup-based programs
- Ø Liberty-based programs
- Ø Integrate the system or grow trees
- Ø PPO and Liberty sustainability



## Agents: Most troublesome weed



# Growers: Pre-plant\*/PRE herbicides applied Percent (%) of acres treated



# Growers: POST herbicides applied Percent (%) of acres treated



#### **Growers**

2000-2005: Herbicide costs = \$32.30/A

2006-2010: Herbicide costs = \$62.50/A



2000-2005: 17% of growers hand-weeded 5% cotton acres at \$2.40/A

2006-2010: 92% of growers hand-weeded 52% cotton acres at \$23.70/A



# Growers: Changes in tillage/planting practices from 2000-2005 to 2006-2010



# Diversity and Integration: Keys to Surviving in a Palmer World



| Preplant                                      | PRE                         | POST1                                                 | POST 2             | Layby     |
|-----------------------------------------------|-----------------------------|-------------------------------------------------------|--------------------|-----------|
| Valor<br>No Palmer up                         | Reflex + Direx add paraq