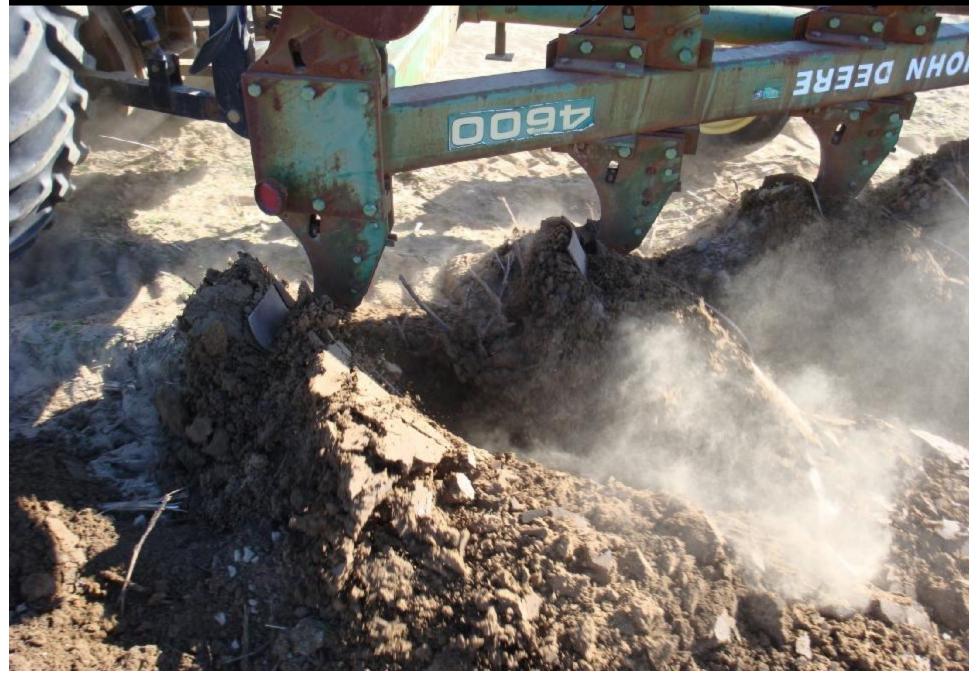

#### Tillage is now a common scene

#### RR Conventional Tillage Cotton Systems. 2012.

| Preplant                           | PRE                          | POST1                                                       | POST2                      | Layby              |
|------------------------------------|------------------------------|-------------------------------------------------------------|----------------------------|--------------------|
| Treflan/Prowl<br>+<br>Reflex 12 oz | Reflex 8-12 oz<br>+<br>Direx | RU + Staple<br>(Palmer up)<br>or<br>RU + Dual<br>or Warrant | RU + Dual<br>or<br>Warrant | Direx<br>+<br>MSMA |