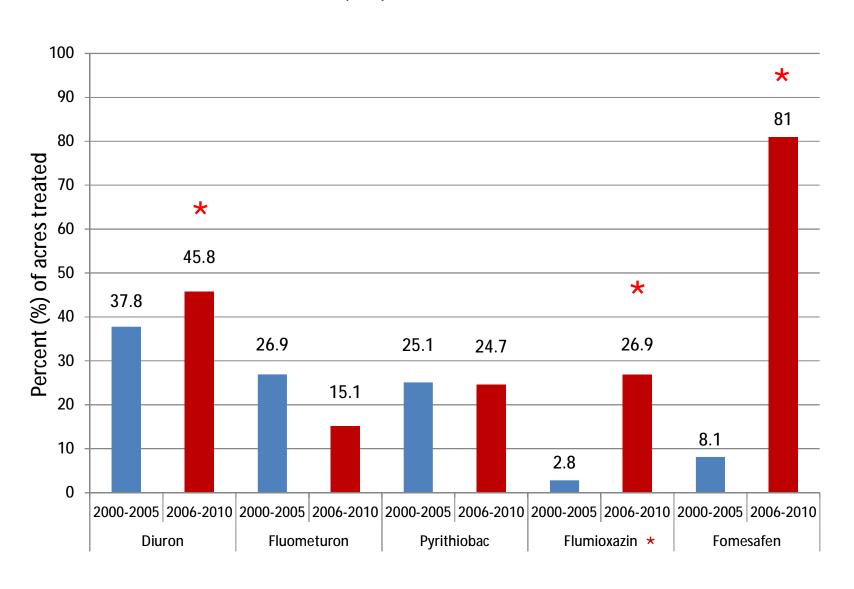

# Diversity and Integration: Keys to Surviving in a Palmer World



### **Topics of Discussion**

- Ø Changes in cotton production
- Ø Roundup-based programs
- Ø Liberty-based programs
- Ø Integrate the system or grow trees
- Ø PPO and Liberty sustainability



## Agents: Most troublesome weed



# Growers: Pre-plant\*/PRE herbicides applied Percent (%) of acres treated



# Growers: POST herbicides applied Percent (%) of acres treated



#### **Growers**

2000-2005: Herbicide costs = \$32.30/A

2006-2010: Herbicide costs = \$62.50/A



2000-2005: 17% of growers hand-weeded 5% cotton acres at \$2.40/A

2006-2010: 92% of growers hand-weeded 52% cotton acres at \$23.70/A



# Growers: Changes in tillage/planting practices from 2000-2005 to 2006-2010



# Diversity and Integration: Keys to Surviving in a Palmer World



| Preplant                                      | PRE                         | POST1                                                 | POST 2             | Layby     |
|-----------------------------------------------|-----------------------------|-------------------------------------------------------|--------------------|-----------|
| Valor