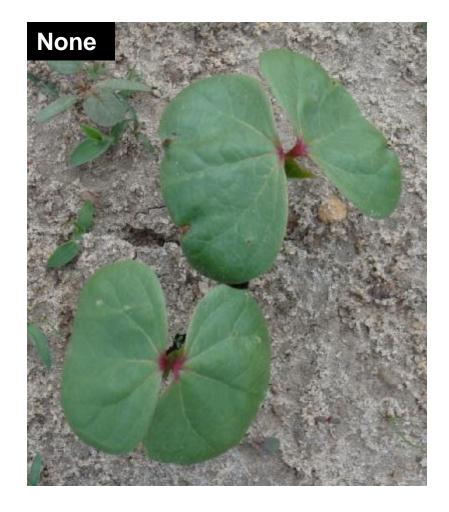

### Cotton injury is a big concern for growers!!

Irrigated May 13
Planted May 14
Irrigated May 19 during emergence