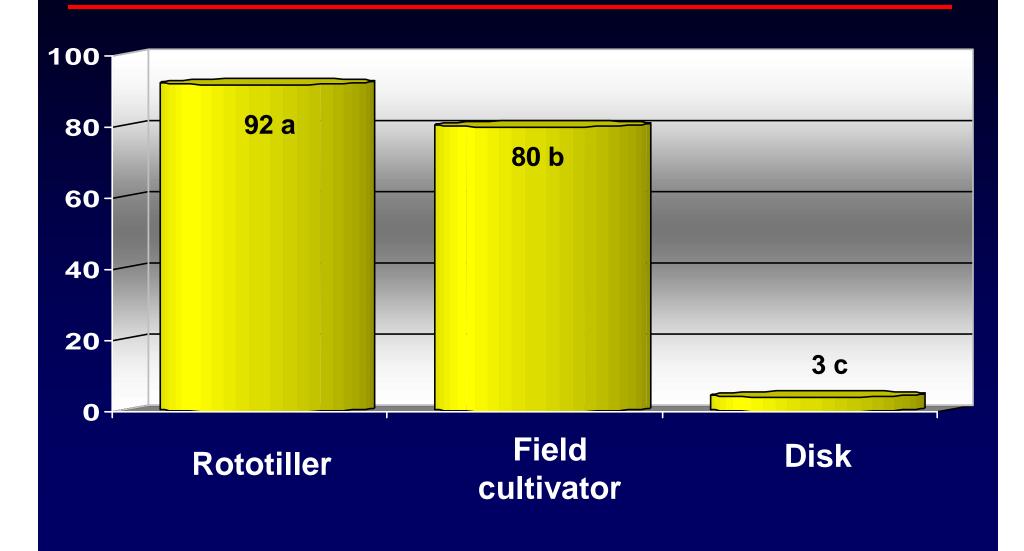

## Most Palmer amaranth emerges from top inch

## Number of Palmer Amaranth Plants During Early Season. Macon Co., Georgia 2008.\*

No Deep Tillage

**Deep Turn** 

No Herbicide Treatment