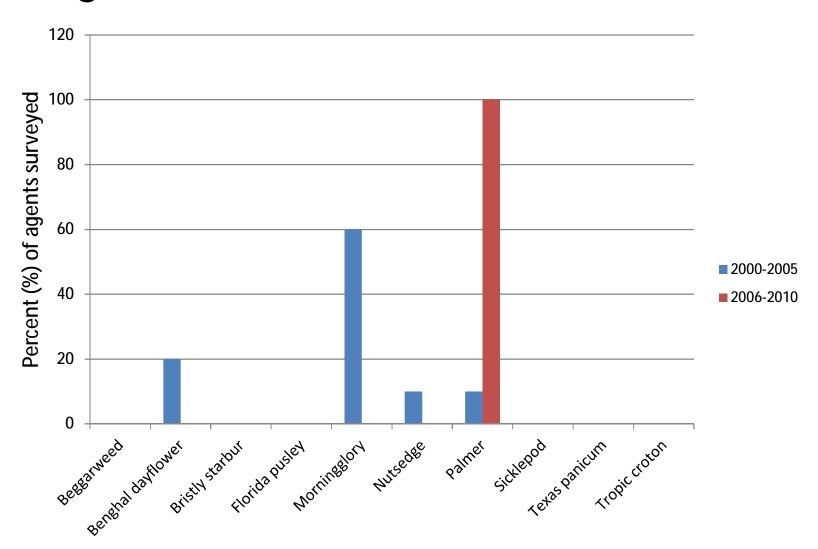

# Diversity and Integration: Keys to Surviving in a Palmer World



### **Topics of Discussion**

- Ø Changes in cotton production
- Ø Roundup-based programs
- Ø Liberty-based programs
- Ø Integrate the system or grow trees
- Ø PPO and Liberty sustainability



## Agents: Most troublesome weed



# Growers: Pre-plant\*/PRE herbicides applied Percent (%) of acres treated



# Growers: POST herbicides applied Percent (%) of acres treated



#### **Growers**

2000-2005: Herbicide costs = \$32.30/A

2006-2010: Herbicide costs = \$62.50/A



2000-2005: 17% of growers hand-weeded 5% cotton acres at \$2.40/A

2006-2010: 92% of growers hand-weeded 52% cotton acres at \$23.70/A



# Growers: Changes in tillage/planting practices from 2000-2005 to 2006-2010



# Diversity and Integration: Keys to Surviving in a Palmer World



| Preplant                                      | PRE                         | POST1                                                 | POST 2             | Layby     |
|-----------------------------------------------|-----------------------------|-------------------