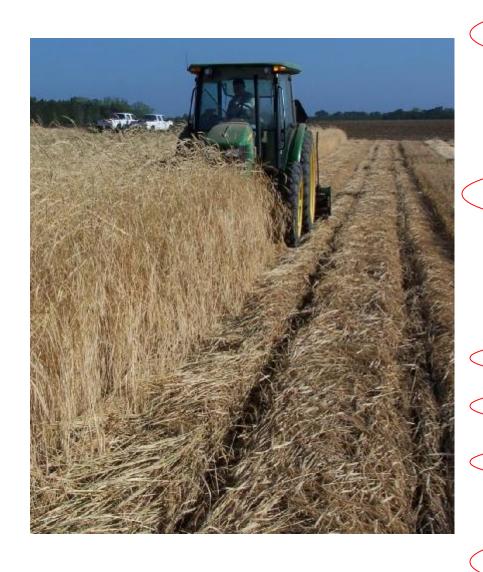

|                                                      | 1-If cotton  | 5-7 If cotton |                    |  |
| Valor<br>or                            | Diuron + Prowl<br>Cotoran + Prowl<br>Add in paraquat | Liberty<br>+ | Liberty       | Direx<br>+<br>MSMA |  |
| diuron                                 | Reflex + Prowl Staple + Prowl  Add in paraquat       | Dual Mag     |               | IVISIVIA           |  |

NO IGNITE AT BURNDOWN OR LAYBY!!!!!!!!!!!!!!





Georgia growers will not economically survive relying on just herbicides!!!!





## Most Palmer amaranth emerges from top inch



## Number of Palmer Amaranth Plants During Early Season. Macon Co., Georgia 2008.\*





No Deep Tillage

**Deep Turn** 

No Herbicide Treatment





## **Potential Benefits for Georgia Growers**



- 1. Improved Palmer control
- 2. Protect herbicide chemistry
- 3. Labor (compared to tillage)
- 4. Wind and water erosion
- 5. Prevents GR horseweed
- 6. Prevents/Lessons GR ryegrass
- 7. Moisture conservation
- 8. Reduce herbicide inputs
- 9. Higher yields on dryland
- 10. Protection from EPA
- 11. Reduces thrips damage

## **Potential Challenges for Georgia Growers**



- 1. Blowout impacting stand
- 2. Incorporate herbicides with when strip tilling
- Spray then roll, roll then spray?
- 4. Time to get established
- 5. Increased fertilizer
- 6. Rubber wheel system
- 7. Grower comfort



## Palmer amaranth seedbank – it is the key!



YEAR 1: 5 Palmer females escape

Produce 2,000,000 seeds in cotton (50% germ)

YEAR 2:

Weed program = 99.9% control

1,000 plants per acre left at harves