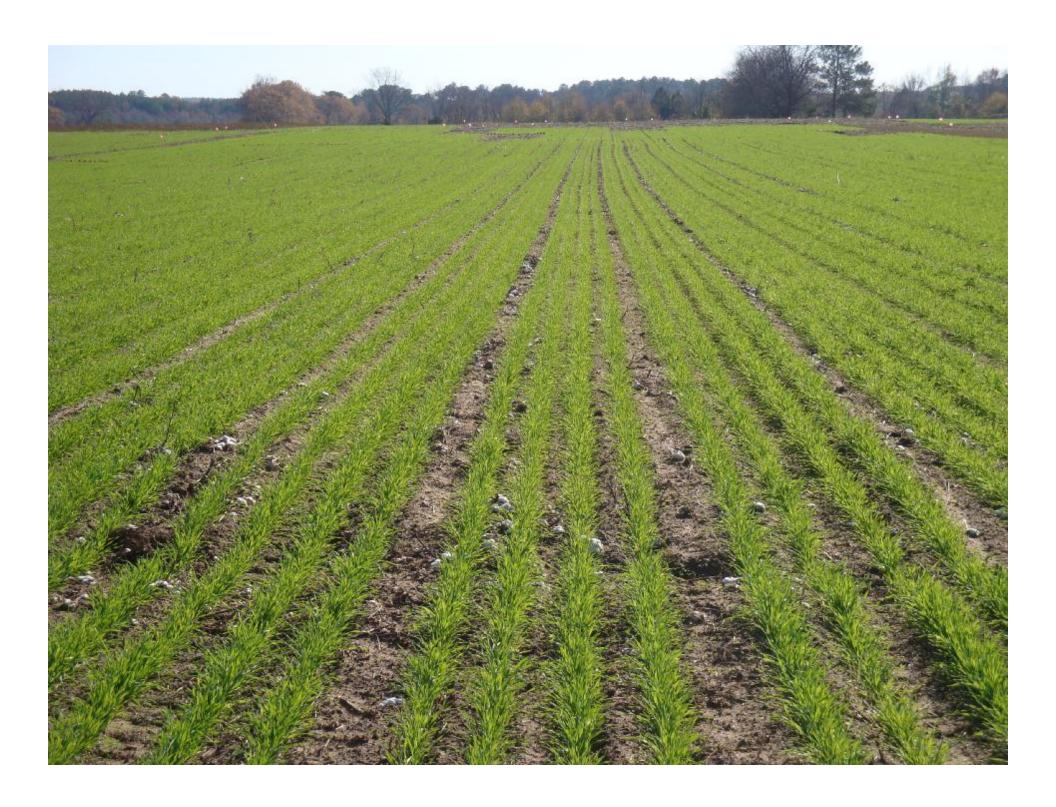

## **Potential Benefits for Georgia Growers**

- 1. Improved Palmer control
- 2. Protect herbicide chemistry
- 3. Labor (compared to tillage)
- 4. Wind and water erosion
- 5. Prevents GR horseweed
- 6. Prevents/Lessons GR ryegrass
- 7. Moisture conservation
- 8. Reduce herbicide inputs
- 9. Higher yields on dryland
- 10. Protection from EPA
- 11. Reduces thrips damage